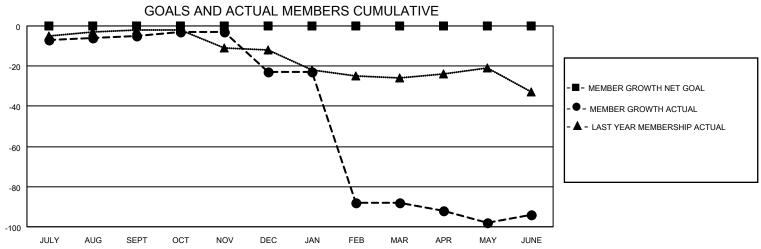

## District 8 O

| Clubs         |               |             |               | Members               |                        |                         |                                                    |  |
|---------------|---------------|-------------|---------------|-----------------------|------------------------|-------------------------|----------------------------------------------------|--|
|               | RESULTS FOR   | R 2020-2021 |               | RESULTS FOR 2020-2021 |                        |                         |                                                    |  |
| QUARTER       | NEW CLUB GOAL | NEW CLUBS   | DROPPED CLUBS | QUARTER MEME          | BER GROWTH NET<br>GOAL | MEMBER GROWTH<br>ACTUAL | DROPPED<br>MEMBERS ACTUAL<br>(including transfers) |  |
| JULY/AUG/SEPT | 0             | 0           | 0             | JULY/AUG/SEPT         | 0                      | 12                      | 16                                                 |  |
| OCT/NOV/DEC   | 0             | 0           | 0             | OCT/NOV/DEC           | 0                      | 8                       | 29                                                 |  |
| JAN/FEB/MAR   | 0             | 0           | 4             | JAN/FEB/MAR           | 0                      | 1                       | 66                                                 |  |
| APR/MAY/JUNE  | 0             | 0           | 0             | APR/MAY/JUNE          | 0                      | 29                      | 13                                                 |  |